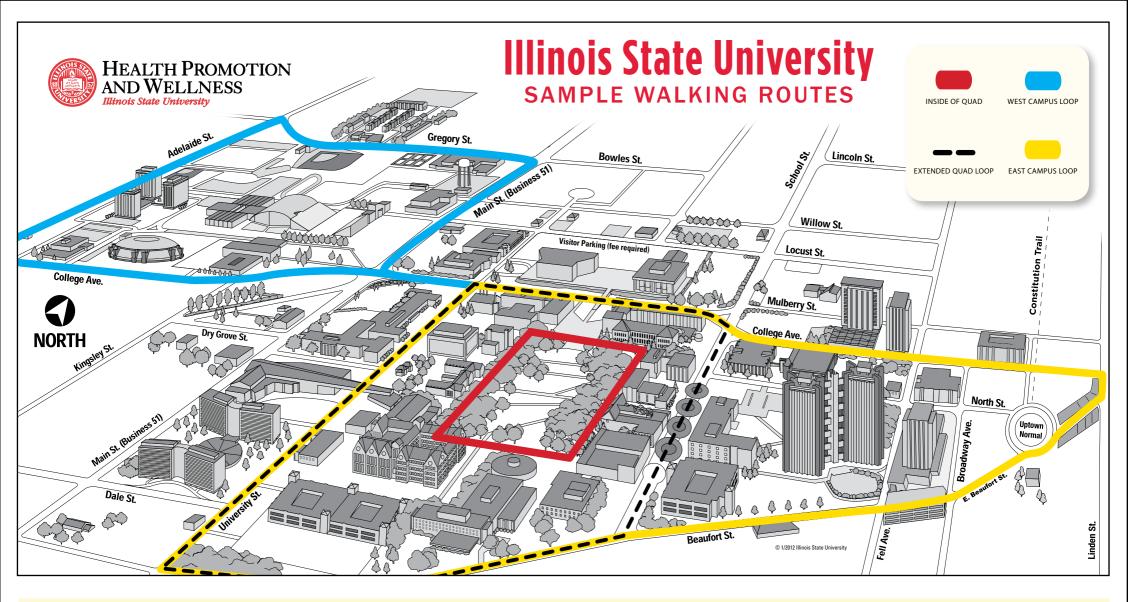

## Inside of Quad-0.6 miles

(Routes are rounded to the closest tenth of a mile)

## Extended Quad loop-1.2 miles

University Street south to Beaufort Street
Left on Beaufort Street
Left at Center for Performing Arts
Continue north through In Exchange to College Avenue
Left on College Avenue and continue west to University Street

## West Campus loop—1.8 miles

Follow College Avenue west under tunnel toward Turner Hall
Right on Adelaide Street
Right on Gregory Street
Right onto Main Street at University High
Continue south on Main Street to College Avenue
Take tunnel to the left and follow College Avenue to University Street

## East Campus loop—1.7 miles

University Street south to Beaufort Street

Left on Beaufort Street Follow Beaufort east through Uptown Normal to Linden Street Left on Linden Street

Left on College Avenue and continue west to University Street